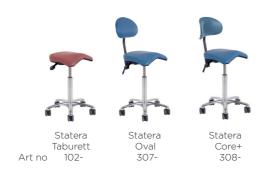

# Statera

The Statera features a mix of conventional seating and saddle seating. A very comfortable seat with the best out of two worlds. The Statera is available as a Taburett without backrest or with the choice of the two backrests Oval and Core+