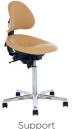

### Support

The bowl-shaped seat and sculpted backrest comfortably supports your back and shoulders, and the freefloat functionality ensures intuitive manoeuvrability as the seat follows your

Akka

Art no 100-