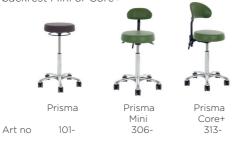

#### Prisma

Minimalist design combines premium quality with a comfortable round seat. This stool is perfect for