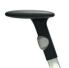

#### Armrest Fixed

A traditional arm rest that can be adjusted for height. Fits all models.