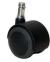

### Standard casters

The most common are castors for hard floors, which we fit as standard to all of our chairs and saddle stools. 50mm for Support, Taburett and Akka, 65mm for all other models.