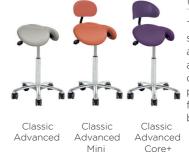

### Classic Advanced

The Classic Advanced, has the same comfortable wide seat as the Classic, but features additional zones and specially developed indentations that provide additional comfort for men. Suitable for use with backrest Mini or Core+