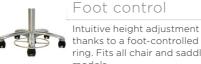

# Armrest Swing

An armrest that doubles as a back and abdominal support. Can swivel 360° for complete freedom and versatility. Fits all models..

thanks to a foot-controlled ring. Fits all chair and saddle models.