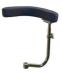

#### Armrest Relax 2D

Relieves back and shoulder pressure and allows full 360° movement. Fits all models.