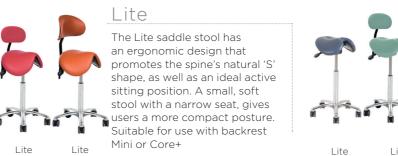

### Lite Advanced

The Lite Advanced has the same narrow comfortable seat as the Lite but features specially developed indentations to provide additional comfort for men. Suitable for use with backrest Mini or Core+

shorter procedures and features a height-adjust mechanism under the seat. Suitable for use with backrest Mini or Core+

Core+

309-

Mini

302-

Art no 200-