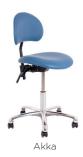

### Support

The bowl-shaped seat and sculpted backrest comfortably supports your back and shoulders, and the freefloat functionality ensures intuitive manoeuvrability as the seat follows your

Akka

Art no 100-