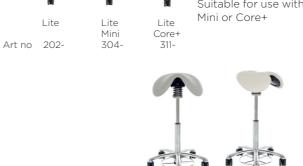

shorter procedures and features a height-adjust mechanism under the seat. Suitable for use with backrest Mini or Core+

Core+

309-

Mini

302-

Art no 200-

#### Classic

The Classic, is a soft, comfortable stool with a wide seat. Levers to adjust height and tilt are located just under the seat. Suitable for use with backrest Mini or Core+

303-

310-

Art no 201-

### Lite Advanced

The Lite Advanced has the same narrow comfortable seat as the Lite but features specially developed indentations to provide additional comfort for men. Suitable for use with backrest Mini or Core+